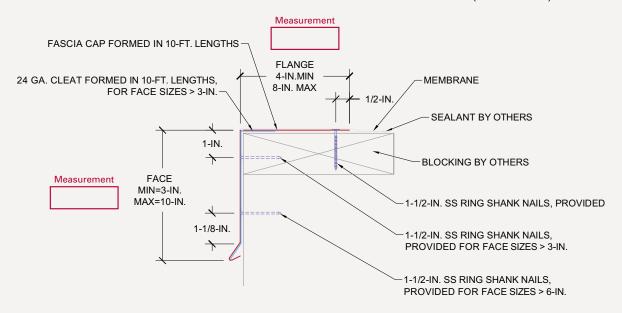

## Roofers Edge Drip Fascia

## ORDER SPECIFICATION FORM

ANSI/SPRI/FM4435/ES-1 TEST PRESSURES UP TO 266 PSF (HORIZONTAL)

FOR MASONRY APPLICATIONS, PLEASE CONTACT US.

CONTACT US FOR APPROPRIATE RECOMMENDATIONS NEEDED TO MEET/EXCEED ANSI/SPRI/FM4435/ES-1 DESIGN CRITERIA

| QUANTITY                       |          |         |       |                           | CUSTOMER APPROVAL             |                       |              |
|--------------------------------|----------|---------|-------|---------------------------|-------------------------------|-----------------------|--------------|
| Straight Length                |          |         |       |                           | Approved for Fabrication      | Approved with Changes | Not Approved |
| FACE HEIGHT                    |          |         | COLOR |                           | Authorized Customer Signature |                       |              |
|                                |          |         | _     |                           |                               |                       |              |
| COVER MATERIAL                 |          | THICKNE | SS    | COVER FINISH              |                               |                       |              |
| Aluminum                       |          | 24Ga.   |       | Mill                      |                               |                       |              |
| Galvanized Steel               | .040 in. |         |       | Prefinished Kynar         |                               |                       |              |
|                                |          |         |       | Premium Prefinished Kynar | Title                         | Date                  |              |
|                                |          |         |       |                           | Job Name:                     |                       |              |
| APPROVALS                      |          |         |       |                           | Project Location:             |                       |              |
| ANSI/SPRI/FM 4435 /ES-1 TESTED |          |         |       |                           | Customer:                     |                       |              |
| /ES-T TESTED                   |          |         |       |                           | Representative:               |                       |              |